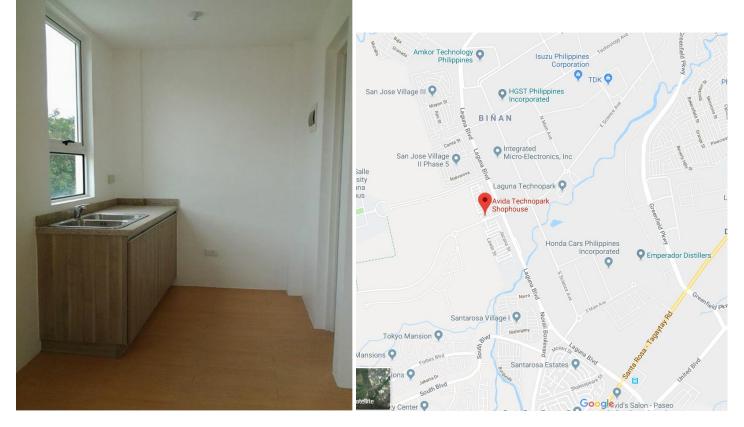

## Address: Avida Technopark, Binan Laguna

Behind Metrobank, near Dela Salle, Beacon School, St. Scholastica, Don Bosco, Laguna Technopark Companies, Paseo de Sta. Rosa, Nuvali, Solenad, San Jose Village Subdivision, Greenfield City. It is a mixeduse residential commercial community which consists primarily of shop houses and a central park.

Three story Commercial / Residential unit with parking, with 24 hours Security

Lot area: 88sqm

Floor area: 90 sqm

Selling at only P7.5 M negotiable

CASH Buyers (to shoulder CGT, broker's fee, other documentation fees) - P6.5M