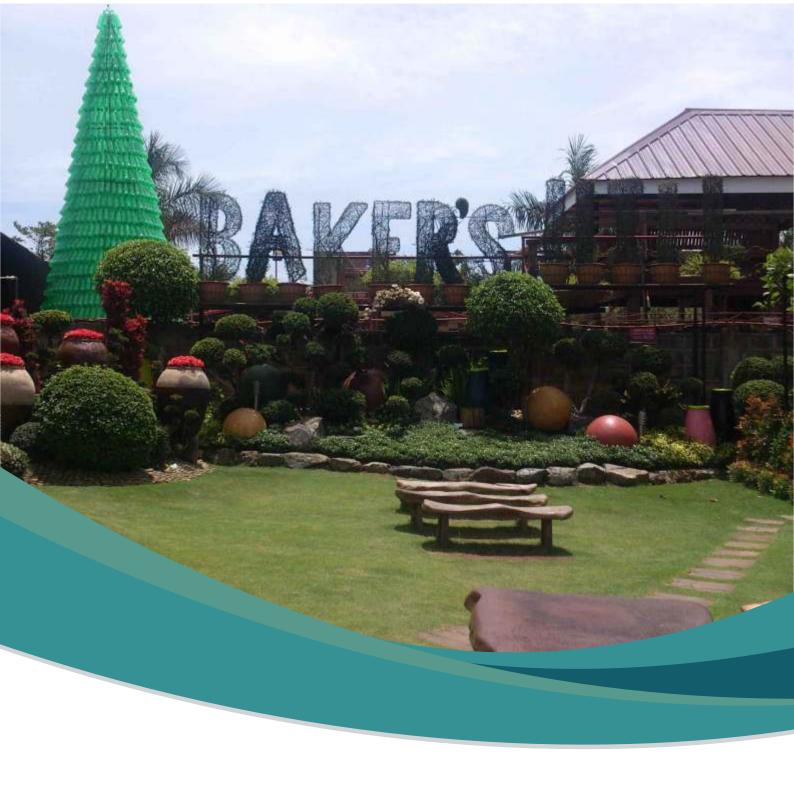

#### Bakers Hill & Mitra's Ranch

Baker's Hill is one of the tourist attraction in Puerto Princesa, Palawan. Baker's Hill is literally on top of a hill where a number of bakers work together to offer deliciously baked goodies for tourists and visitors. 10 minutes away from Bakers Hill is Mitra's Ranch. The private ranch owned by the late house speaker Ramon Mitra and son, Baham Mitra is open to the public (except the main house) from 6am-6pm. It overlooks some of the most beautiful vistas of Puerto Princesa City and Honda Bay Islands.