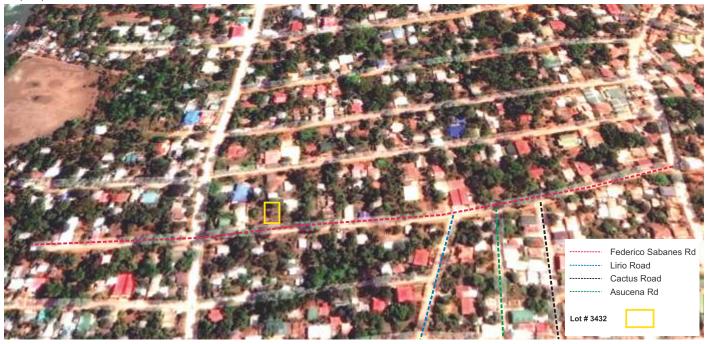

## Santa Monica, Puerto Princesa

Property is on Federico Sabanes Rd

## **Location:**

Santa Monica, Puerto Princesa Lot #: 3432